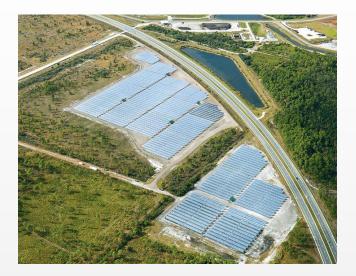

, solar farm, etc.                                                             |
| Accerssary type | ground screw, tile hook, L Shape Bracket, mid clamp, end clamp, roof rail, adjustable front leg, rear leg, etc. |
| Material        | Aluminum 6005 T5, Stainless Steel, Steel, etc.                                                                  |
| Surface finish  | Anodizing, Sandblasting, Hot dipped galvanized, etc.                                                            |
| Warranty        | 12 years                                                                                                        |
| Delivery time   | It depends on the quantity. 3 to 5 days for samples.                                                            |

# Project case

















# Project case