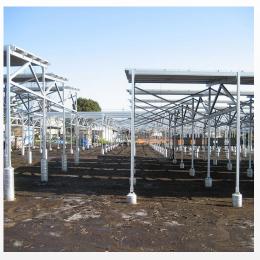

und mount, roof mount, carport, solar farm, etc.                                                             |
| Accerssary type | ground screw, tile hook, L Shape Bracket, mid clamp, end clamp, roof rail, adjustable front leg, rear leg, etc. |
| Material        | Aluminum 6005 T5, Stainless Steel, Steel, etc.                                                                  |
| Surface finish  | Anodizing, Sandblasting, Hot dipped galvanized, etc.                                                            |
| Warranty        | 12 years                                                                                                        |
| Delivery time   | It depends on the quantity. 3 to 5 days for samples.                                                            |

# Project case

















# Project case