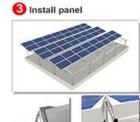

### Al Agriculture Solar Ground Mount

Stonergy Agriculture ground mounting is high from the ground, it can make full use of light to generate electricity without affecting the growth of crops.



### Main Components



#### Main Installation Guide













#### Main Parameters

| * Installation Site: | Open feild/ Ground    |
|----------------------|-----------------------|
| * Aarry Orientation: | Landscape/ Portrait   |
| * Installation Angle | 5"-40"                |
| * Max Wind Speed:    | 60m/s                 |
| * Max Snow Load:     | 1.4KN/m2              |
| * Material:          | AI 6005 T5            |
| * Foundation:        | Ground screw          |
| * Standard:          | AS/NZS 1170, Sgs, Tuv |
| * 10 years warranty  | 20 years duration     |



#### Galvanized Steel Mount



We are a manufacturer of Solar PV Structure. We can provide all kinds of solar PV system components, such as ground mounting, roof mounting, carport, solar farm, ground screw, etd. OEM service is available. We promise good quality, easy installat