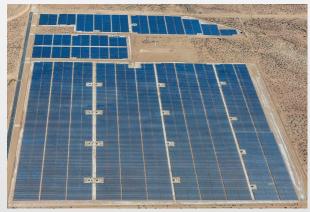

rm, etc.                                                             |
| Accerssary type | ground screw, tile hook, L Shape Bracket, mid clamp, end clamp, roof rail, adjustable front leg, rear leg, etc. |
| Material        | Aluminum 6005 T5, Stainless Steel, Steel, etc.                                                                  |
| Surface finish  | Anodizing, Sandblasting, Hot dipped galvanized, etc.                                                            |
| Warranty        | 12 years                                                                                                        |
| Delivery time   | It depends on the quantity. 3 to 5 days for samples.                                                            |

# Project case

















# Project case