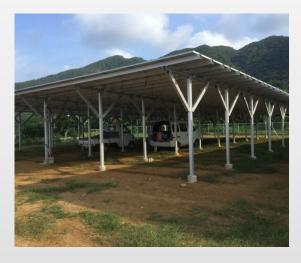

### Al Agriculture Solar Ground Mount

Stonergy Agriculture ground mounting is high from the ground, it can make full use of light to generate electricity without affecting the growth of crops.

# Project case