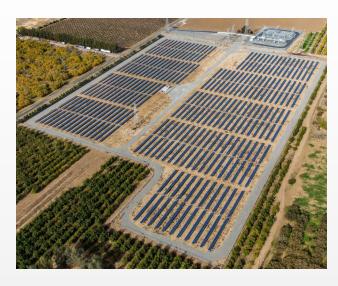

### Al Agriculture Solar Ground Mount

Stonergy Agriculture ground mounting is high from the ground, it can make full use of light to generate electricity without affecting the growth of crops.

# Project case