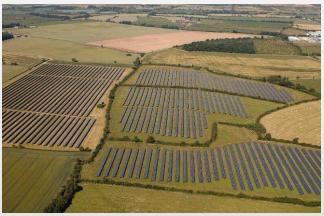

solar farm, etc.                                                             |
| Accerssary type | ground screw, tile hook, L Shape Bracket, mid clamp, end clamp, roof rail, adjustable front leg, rear leg, etc. |
| Material        | Aluminum 6005 T5, Stainless Steel, Steel, etc.                                                                  |
| Surface finish  | Anodizing, Sandblasting, Hot dipped galvanized, etc.                                                            |
| Warranty        | 12 years                                                                                                        |
| Delivery time   | It depends on the quantity. 3 to 5 days for samples.                                                            |

# Project case

















# Project case