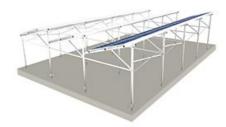

### Al Agriculture Solar Ground Mount

Stonergy Agriculture ground mounting is high from the ground, it can make full use of light to generate electricity without affecting the growth of crops.

# Project case