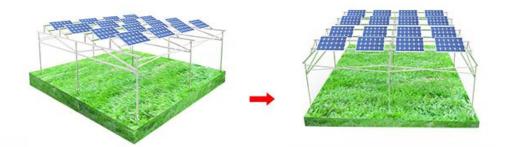

### Al Agriculture Solar Ground Mount

Stonergy Agriculture ground mounting is high from the ground, it can make full use of light to generate electricity without affecting the growth of crops.

# Project case