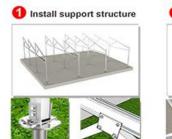

### Al Agriculture Solar Ground Mount

Stonergy Agriculture ground mounting is high from the ground, it can make full use of light to generate electricity without affecting the growth of crops.



### Main Components



#### Main Installation Guide













#### Main Parameters

| * Installation Site: | Open feild/ Ground    |
|----------------------|-----------------------|
| * Aarry Orientation: | Landscape/ Portrait   |
| * Installation Angle | 5"-40"                |
| * Max Wind Speed:    | 60m/s                 |
| * Max Snow Load:     | 1.4KN/m2              |
| * Material:          | AI 6005 T5            |
| * Foundation:        | Ground screw          |
| * Standard:          | AS/NZS 1170, Sgs, Tuv |
| * 10 years warranty  | 20 years duration     |



#### Galvanized Steel Mount



We are a manufacturer of Solar PV Structure. We can provide all kinds of solar PV system components, such as ground mounting, roof mounting, carport, solar farm, ground screw, etd. OEM service is available. We promise good quality, easy insta