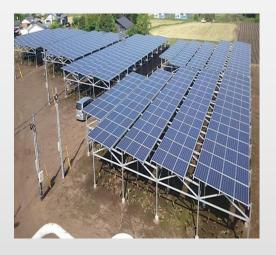

### Al Agriculture Solar Ground Mount

Stonergy Agriculture ground mounting is high from the ground, it can make full use of light to generate electricity without affecting the growth of crops.

# Project case