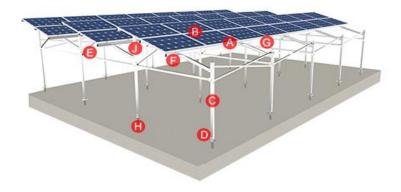

### Al Agriculture Solar Ground Mount

Stonergy Agriculture ground mounting is high from the ground, it can make full use of light to generate electricity without affecting the growth of crops.