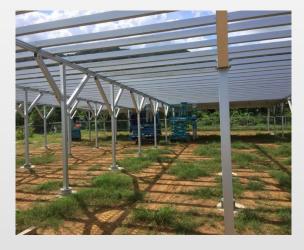

### Al Agriculture Solar Ground Mount

Stonergy Agriculture ground mounting is high from the ground, it can make full use of light to generate electricity without affecting the growth of crops.

# Project case