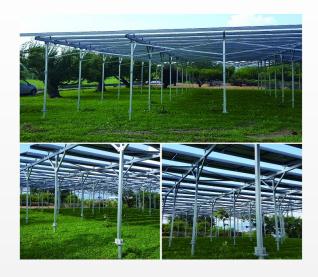

### Al Agriculture Solar Ground Mount

Stonergy Agriculture ground mounting is high from the ground, it can make full use of light to generate electricity without affecting the growth of crops.