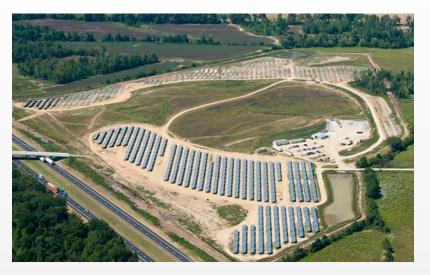

lar farm, etc.                                                             |
| Accerssary type | ground screw, tile hook, L Shape Bracket, mid clamp, end clamp, roof rail, adjustable front leg, rear leg, etc. |
| Material        | Aluminum 6005 T5, Stainless Steel, Steel, etc.                                                                  |
| Surface finish  | Anodizing, Sandblasting, Hot dipped galvanized, etc.                                                            |
| Warranty        | 12 years                                                                                                        |
| Delivery time   | It depends on the quantity. 3 to 5 days for samples.                                                            |

# Project case

















# Project case