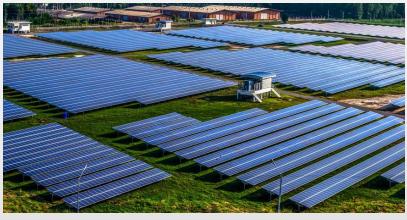

r farm, etc.                                                             |
| Accerssary type | ground screw, tile hook, L Shape Bracket, mid clamp, end clamp, roof rail, adjustable front leg, rear leg, etc. |
| Material        | Aluminum 6005 T5, Stainless Steel, Steel, etc.                                                                  |
| Surface finish  | Anodizing, Sandblasting, Hot dipped galvanized, etc.                                                            |
| Warranty        | 12 years                                                                                                        |
| Delivery time   | It depends on the quantity. 3 to 5 days for samples.                                                            |

# Project case

















# Project case