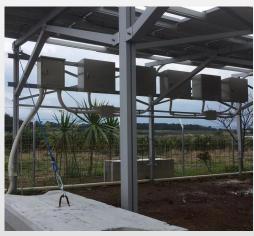

### Al Agriculture Solar Ground Mount

Stonergy Agriculture ground mounting is high from the ground, it can make full use of light to generate electricity without affecting the growth of crops.

# Project case