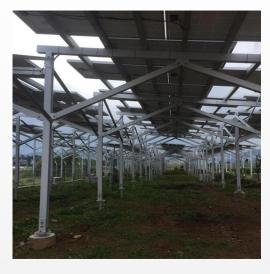

mount, roof mount, carport, solar farm, etc.                                                             |
| Accerssary type | ground screw, tile hook, L Shape Bracket, mid clamp, end clamp, roof rail, adjustable front leg, rear leg, etc. |
| Material        | Aluminum 6005 T5, Stainless Steel, Steel, etc.                                                                  |
| Surface finish  | Anodizing, Sandblasting, Hot dipped galvanized, etc.                                                            |
| Warranty        | 12 years                                                                                                        |
| Delivery time   | It depends on the quantity. 3 to 5 days for samples.                                                            |

# Project case

















# Project case