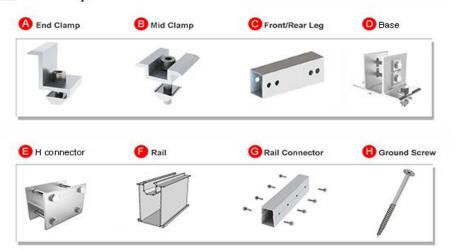

### Al Agriculture Solar Ground Mount

Stonergy Agriculture ground mounting is high from the ground, it can make full use of light to generate electricity without affecting the growth of crops.



### Main Components



#### Main Installation Guide













#### Main Parameters

| * Installation Site: | Open feild/ Ground    |
|----------------------|-----------------------|
| * Aarry Orientation: | Landscape/ Portrait   |
| * Installation Angle | 5"-40"                |
| * Max Wind Speed:    | 60m/s                 |
| * Max Snow Load:     | 1.4KN/m2              |
| * Material:          | AI 6005 T5            |
| * Foundation:        | Ground screw          |
| * Standard:          | AS/NZS 1170, Sgs, Tuv |
| * 10 years warranty  | 20 years duration     |



#### Galvanized Steel Mount



We are a manufacturer of Solar PV Structure. We can provide all kinds of solar PV system components, such as ground mounting, roof mounting, carport, solar farm, ground screw, etd. OEM service is available. We