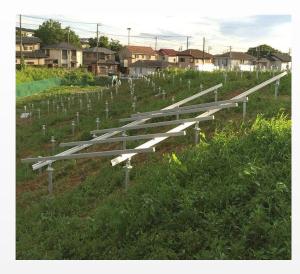

d mount, roof mount, carport, solar farm, etc.                                                             |
| Accerssary type | ground screw, tile hook, L Shape Bracket, mid clamp, end clamp, roof rail, adjustable front leg, rear leg, etc. |
| Material        | Aluminum 6005 T5, Stainless Steel, Steel, etc.                                                                  |
| Surface finish  | Anodizing, Sandblasting, Hot dipped galvanized, etc.                                                            |
| Warranty        | 12 years                                                                                                        |
| Delivery time   | It depends on the quantity. 3 to 5 days for samples.                                                            |

# Project case

















# Project case